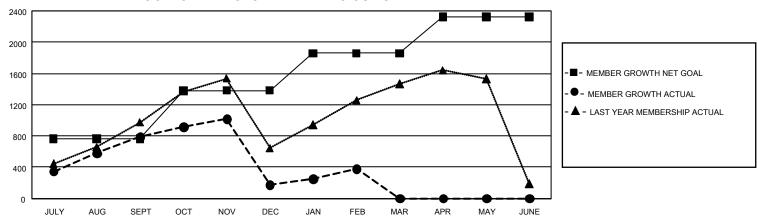

## GOALS AND ACTUAL MEMBERS CUMULATIVE

| DROPPED CLUBS: 28 |       | 377 CLUBS OF 703 ADDED 1<br>OR MORE NEW MEMBERS | GENDER DISTRIBUTION          |                 |  |
|-------------------|-------|-------------------------------------------------|------------------------------|-----------------|--|
|                   |       |                                                 | MALE                         | 15,675 (73.75%) |  |
|                   |       |                                                 | FEMALE                       | 5,579 (26.25%)  |  |
| DROPPED MEMBERS   |       |                                                 | NON BINARY                   | 0 (0.00%)       |  |
| DECEASED          | 52    |                                                 | PREFER NOT TO ANSWER         | 1 (0.00%)       |  |
| CLUB CANCELLED    | 695   |                                                 | TOTAL FAMILY UNIT MEMBERS 8, |                 |  |
| OTHER             | 1,240 | CLICK HERE FOR                                  |                              | ,               |  |
| TOTAL             | 1,987 | CUMULATIVE MEMBERSHIP DATA                      | FAMILY MEMBERS PAYING HA     | LF DUES 4,491   |  |

| Members               |                           |                         |                                                    |  |  |  |  |  |  |
|-----------------------|---------------------------|-------------------------|----------------------------------------------------|--|--|--|--|--|--|
| RESULTS FOR 2022-2023 |                           |                         |                                                    |  |  |  |  |  |  |
| QUARTER               | MEMBER GROWTH NET<br>GOAL | MEMBER GROWTH<br>ACTUAL | DROPPED MEMBERS<br>ACTUAL (including<br>transfers) |  |  |  |  |  |  |
| JULY/AUG/SE           | :PT 765                   | 1,240                   | 405                                                |  |  |  |  |  |  |
| OCT/NOV/DE            | C 616                     | 812                     | 1,366                                              |  |  |  |  |  |  |
| JAN/FEB/MAR           | R 477                     | 439                     | 216                                                |  |  |  |  |  |  |
| APR/MAY/JUN           | NE 463                    | 0                       | 0                                                  |  |  |  |  |  |  |