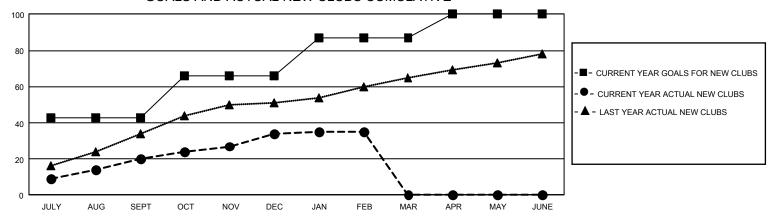

## GOALS AND ACTUAL NEW CLUBS CUMULATIVE

## GMT Constitutional Area 6, Group F

REPORT DOES NOT INCLUDE CLUBS IN UNDISTRICTED AREAS.

| Clubs                 |               |           |               |  |  |  |
|-----------------------|---------------|-----------|---------------|--|--|--|
| RESULTS FOR 2022-2023 |               |           |               |  |  |  |
| QUARTER               | NEW CLUB GOAL | NEW CLUBS | DROPPED CLUBS |  |  |  |
| JULY/AUG/SEPT         | 129           | 20        | 3             |  |  |  |
| OCT/NOV/DEC           | 69            | 14        | 22            |  |  |  |
| JAN/FEB/MAR           | 63            | 1         | 3             |  |  |  |
| APR/MAY/JUNE          | 39            | 0         | 0             |  |  |  |